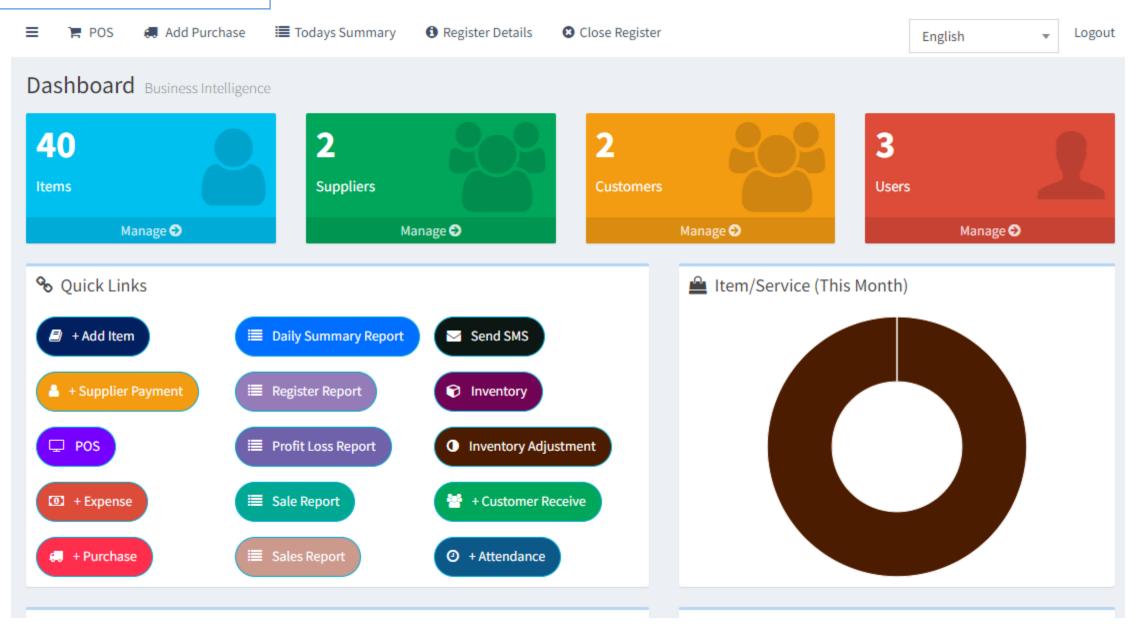

es

#### Does it support GST?

Yes, and not only this, our innovative tax configuration system will allow you to use any kind of tax like: GST, VAT, IVAT, HST, Sales Tax any...

Does it support Arabic RTL? Ves, it is Arabic RTL supported. And it also supports English, Spanish and French.

Does it support my currency? Yes you can set your own currency.

How about getting support? Usually we response within hour(if we are not in some sort of life hassle or in a vacation).

Do I need any coding knowledge? Absolutely not.

Does it support multiple outlet? Not yet but we are trying to bring soon.

# Log In



| Please Login             |   |
|--------------------------|---|
| alphatechintpk@gmail.com | × |
|                          | - |
| Login                    |   |

#### Admin Dashboard



#### **POS Dashboard**

| Copen Hold Sales English 🔹 |               |                       | Calculator | D Last 10 Sales       | × Register         | 🙆 Dashboard                                                                      | G Logout                                          |
|----------------------------|---------------|-----------------------|------------|-----------------------|--------------------|----------------------------------------------------------------------------------|---------------------------------------------------|
| Walk-in Customer           |               | *                     |            | Q Name or Code o      | r Category         | IIII Barcode                                                                     | ¢0