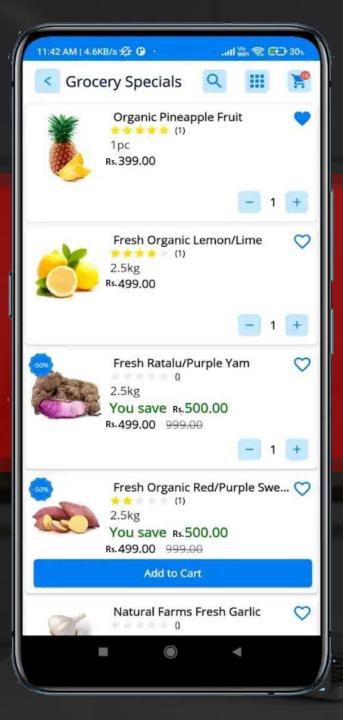

# Alpha Grocer Mobile App

Every product delivered to you

www.alphatech.pk

www.alphatech.pk

| Ordered on 11                                          | 03-2022  |                       |                |
|--------------------------------------------------------|----------|-----------------------|----------------|
| Name : Ashraf<br>Mobile : 904449                       |          |                       |                |
| Delivery by : 11<br>At Kintoor, Hak<br>Azad, Mandvi, / | eem      | Night 6 PM to 9 i     | PM             |
| Via COD                                                |          | Call To               | Customer       |
| 1                                                      | ltem     | Organic Pin<br>(1 pc) | eapple         |
| State.                                                 | Price    | Rs. 399               |                |
|                                                        | Qty      | 2                     |                |
|                                                        | Subtotal | Rs. 798               |                |
| Items Amount :                                         |          |                       | <b>Rs.</b> 79  |
| Delivery Charge                                        |          |                       | Rs.            |
| Tax :<br>PromoCode Disc                                | ount     |                       | 0(0%<br>Rs.79. |
| Discount :                                             | ount:    |                       | Rs.0(0%        |
| Wallet Balance :                                       |          |                       | Rs.            |
| Final Total :                                          |          |                       | Rs. 71         |
|                                                        |          |                       |                |

# Grocery shopping from your app

## ALPHA GROCER MOBILE APP

# Alpha Grocer Customer order placing App

Everyday is grocery day

www.alphatech.pk

# Choose Product You want to buy

# Add to Cart

| 11:43 AM   5.6KB/s                 |            | and 🖓 📚 🖅 30   |
|------------------------------------|------------|----------------|
| < Checkou                          | ut         |                |
| Address                            | O Checkout | Payment        |
| Offers                             |            | _              |
| Select a prom                      | no code    | VIEW OFFE      |
| Order Summary                      |            |                |
| Organic Carrot (1                  | Kg)        |                |
| Qty: 1 Rs.60.00<br>TAX(0%) Rs.0.00 |            | Rs.60          |
| MinuteMaid Juice                   | (400 MI)   |                |
| Qty: 1 Rs.55.00<br>TAX(0%) Rs.0.00 |            | Rs. 55         |
| Red Guava (150 G                   | m)         |                |
| Qty: 1 Rs.20.00<br>TAX(0%) Rs.0.00 |            | Rs. 20         |
| Kiwi (1 Pc)                        |            |                |
| Qty: 1Rs.45.00<br>TAX(0%)Rs.0.00   |            | Rs. 45         |
| Mango (1 Pc)                       |            |                |
| Qty: 1Rs. 40.00<br>TAX(0%)Rs.0.00  |            | Rs. 40         |
| Subtotal<br>Delivery Charge        |            | Rs. 1962<br>Fi |
| You Saved                          |            | Rs.1029.       |
| Rs.1962.00<br>10 Items             |            | CONTINU        |
|                                    | ۲          |                |