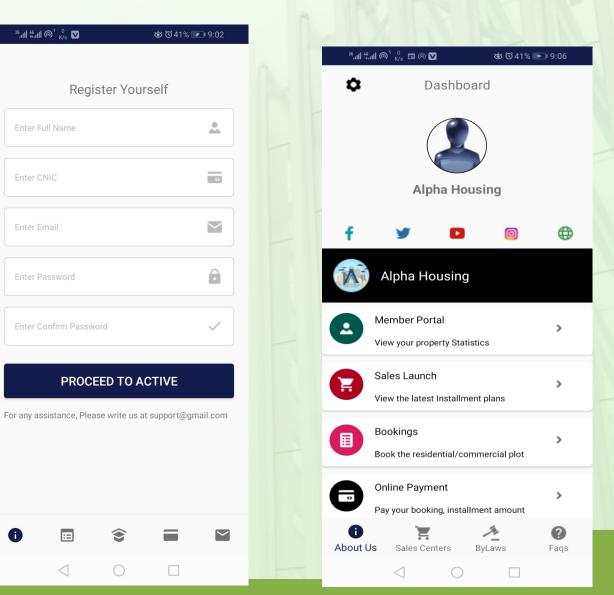

# **Customer Mobile App for Housing Society System**

| ²ᅊ <sub>-</sub> ӊ╢ ᅊ <sub>-</sub> ӊ။ (@ <sup>1</sup> 4.3<br><sub>K/s</sub> | ♂ ③ 41% < ₽ 9:02       | 26,111 🖏 1 🔘 1 97<br>B/s 🖬 🔘 🔽 | ର୍ଷ ଓଁ 41% 🖿 9:06 |     |
|----------------------------------------------------------------------------|------------------------|--------------------------------|-------------------|-----|
|                                                                            |                        | ← Mem                          | ber Area          |     |
| ogin OR                                                                    | Register               |                                | ary               |     |
| Enter Username                                                             |                        |                                | 1                 |     |
| Enter Password                                                             | 6                      | 0<br>Bookings                  | 0<br>Allotments   | J   |
| LOGIN                                                                      |                        | E Financial Summ               | hary              |     |
|                                                                            |                        | $\equiv$ My Properties         |                   |     |
| Forgot Password?                                                           |                        | 🚷 Basic Price                  |                   | Rs. |
| or any assistance, Please write u                                          | s at support@gmail.com | Discount                       |                   | Rs. |
| Iready a member? Click here to r                                           | equest for login       | S Net Property Price           | 1                 | Rs. |
|                                                                            |                        | Payable to Date                | 1                 | Rs. |
|                                                                            |                        | S Paid Amount                  | I                 | Rs. |
|                                                                            |                        | 🔇 Unposted paid amount         | 1                 | ₹s. |
|                                                                            |                        | Overdue Amount                 | 1                 | Rs. |
| 8 🗉 😒                                                                      |                        |                                |                   |     |
|                                                                            |                        | <1                             |                   |     |