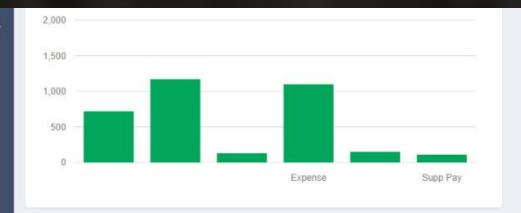

## www.Alphatech.pk 0312-9727031

| Print Excel PDF                                                                                            | Search:         |
|------------------------------------------------------------------------------------------------------------|-----------------|
|                                                                                                            |                 |
| Purchase(Only Paid Amount)                                                                                 | 0.0             |
| Sale(Only Paid Amount)                                                                                     | 0.0             |
| Total Tax                                                                                                  | 0.0             |
| Expense                                                                                                    | 0.0             |
| Supplier Due Payment                                                                                       | 0.0             |
| Customer Due Receive                                                                                       | 0.0             |
| Damage                                                                                                     | 0.0             |
| Gross Profit = ((Sale + Customer Due Receive) - (Purchase + Damage + Expense + Supplier Due Payment))      | 0.0             |
| Net Profit = ((Sale + Customer Due Receive) - (Purchase + Damage + Expense + Supplier Due Payment) - Tax)) | 0.0             |
| showing 1 to 9 of 9 entries                                                                                | Previous 1 Next |

### Profit Loss Report