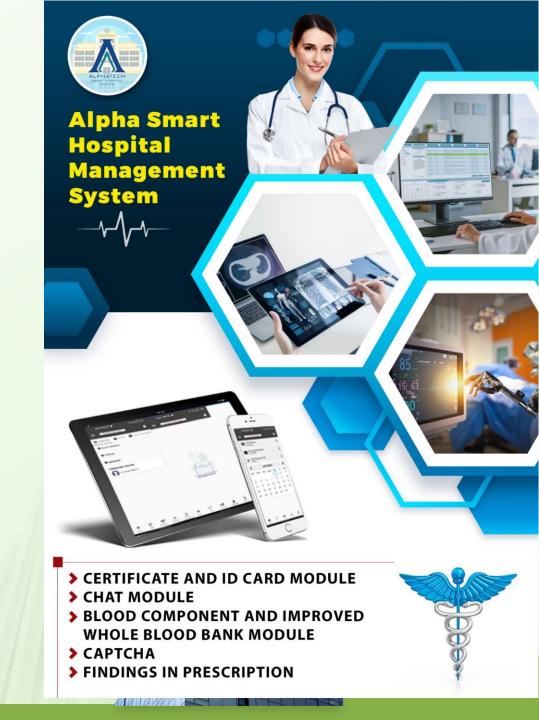

# **Smart Hospital Management System**

Complete Desktop and Web based Hospital Management System for Health Care / Hospitals

+ Patient Mobile App

Alpha Smart Hospital Management System (ASHMS) is Modern and Complete Hospital Automation Software that suites to almost every hospital or medical institution from patient OPD visits to Operation to Pathology Test etc. It includes 25+ modules with 8 inbuilt users (Super Admin, Admin, Doctor, Accountant, Pathologist, Radiologist, Receptionist and Patient) panel.

# Alpha Smart Hospital Management System

Smart Hospital is Modern and Complete Hospital Automation Software that suites to almost every hospital or medical institution from patient OPD visits to Operation to Pathology Test etc. It includes 25+ modules with 8 inbuilt users (Super Admin, Admin, Doctor, Accountant, Pathologist, Radiologist, Receptionist and Patient) panel.

Alpha Smart Hospital Management System

- CERTIFICATE AND ID CARD MODULE
   CHAT MODULE
   BLOOD COMPONENT AND IMPROVED WHOLE BLOOD BANK MODULE
   CAPTCHA
- > FINDINGS IN PRESCRIPTION

Alpha Smart Hospital Management System