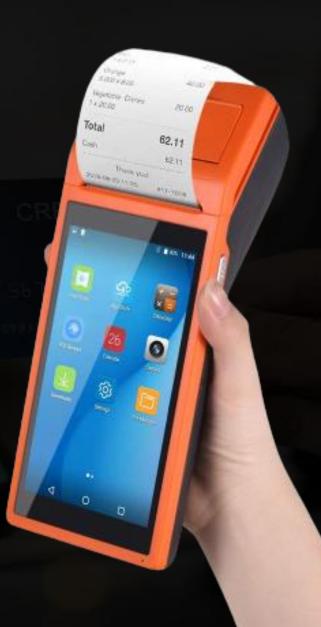

## All in One Smart Android Handheld Pos Software

- About this item.
- Intelligent payment terminal device, performs well as receipt printer, scanner and camera, supports 3G, WiFi, BT4.0, 4GB NAND Flash..
- Compact size and wireless design, easy to carry around and convenient to use; built-in 5000mAh rechargeable battery supports enduring working time..
- Built-in pos receipt printer uses 58\*35mm printing paper, no need of print cartridges or ribbons for low operating cost, low noise and high speed while printing..
- This PDA printer comes with Android 6.0 OS, smooth and stable operation, great for Android-based apps which need the function of printing or 1D scanning..
- User-friendly -- smart POS terminal is very efficient in processing sales and suits for warehouse management and small business like cafeteria, boutique, bookstore, etc..
- Imported from USA (Sizes & Specifications are based on the USA Market).