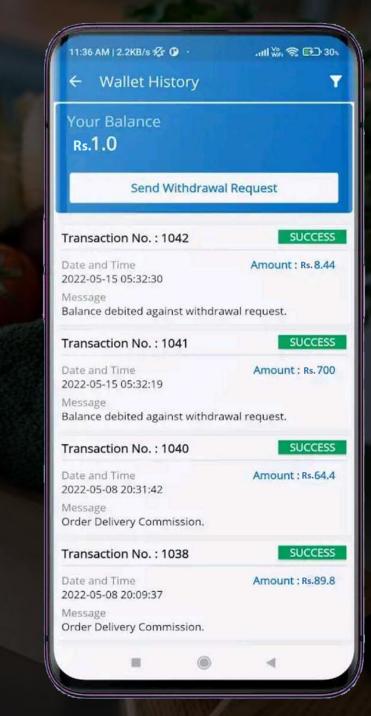

# Here to make your life easier

www.alphatech.pk

|                | ALPHATECH         |              |
|----------------|-------------------|--------------|
|                | DELIVERY APP      |              |
| Name           | 9876543210        | )            |
| eCart Delivery | у Воу             |              |
| Address        | shree Vihar, Chan | drasekharnu  |
| Bhubaneswar    | , Odisha 751021,  | ioraseknarpu |
|                |                   |              |
|                | UPDATE            |              |
|                |                   | 1            |
|                | Change passwor    | ra ?         |
|                |                   |              |
|                |                   |              |
|                |                   |              |
|                |                   |              |
|                |                   |              |
|                |                   |              |
|                |                   |              |
|                |                   |              |
|                |                   |              |
|                |                   |              |
|                |                   |              |