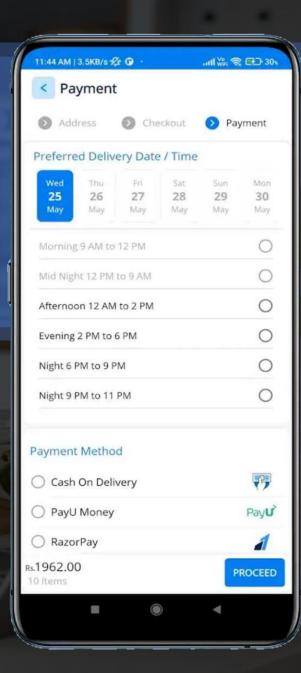

00<br>TAX(0%) Rs.0.00 |            | Rs. 55         |
| Red Guava (150 G                   | m)         |                |
| Qty: 1 Rs.20.00<br>TAX(0%) Rs.0.00 |            | Rs. 20         |
| Kiwi (1 Pc)                        |            |                |
| Qty: 1Rs.45.00<br>TAX(0%)Rs.0.00   |            | Rs. 45         |
| Mango (1 Pc)                       |            |                |
| Qty: 1Rs. 40.00<br>TAX(0%)Rs.0.00  |            | Rs. 40         |
| Subtotal<br>Delivery Charge        |            | Rs. 1962<br>Fi |
| You Saved                          |            | Rs.1029.       |
| Rs.1962.00<br>10 Items             |            | CONTINU        |
|                                    | ۲          |                |

# Payment....

# **EXAMPLE CASH ON** ELLIVERY

Rs

Rs



# Order Placed!







## 0312-9727031 www.Alphatech.pk



# Alpha Smart Hospital Management System

Smart Hospital is Modern and Complete Hospital Automation Software that suites to almost every hospital or medical institution from patient OPD visits to Operation to Pathology Test etc. It includes 25+ modules with 8 inbuilt users (Super Admin, Admin, Doctor, Accountant, Pathologist, Radiologist, Receptionist and Patient) panel.





Alpha Smart Hospital Management System

- CERTIFICATE AND ID CARD MODULE
   CHAT MODULE
   BLOOD COMPONENT AND IMPROVED WHOLE BLOOD BANK MODULE
   CAPTCHA
- > FINDINGS IN PRESCRIPTION







Alpha Smart Hospital Management System



- > OVERVIEW, NURSE NOTES, BED HISTORY AND TREATMENT HISTORY IN IPD
- > NURSE NOTES
- > CUSTOM FIELDS IN MORE THAN 20 FORMS
- >