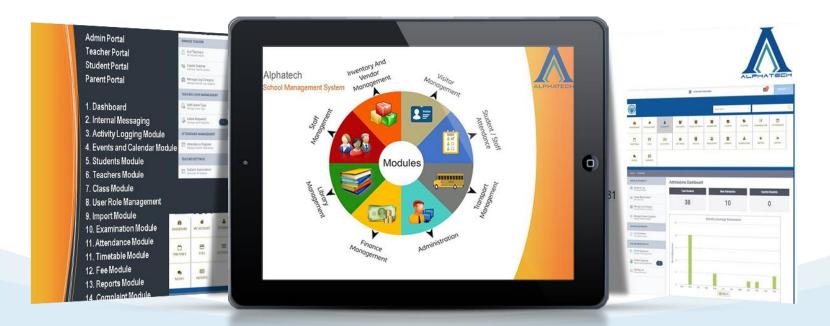

## School / College Management System

|                                                                                                                  | 2017-2018 | ✓ Q                               | Login                                                     |
|------------------------------------------------------------------------------------------------------------------|-----------|-----------------------------------|-----------------------------------------------------------|
| DASHBOARD MY ACCOUNT                                                                                             |           | SES EXAMINATION ATTENDANCE        | Please fill out the following form with your login creder |
| TIMETABLE FEES ACCOUNTS                                                                                          |           | PIER REPORTS                      | Username or Email                                         |
| Home () Dashboard                                                                                                |           |                                   |                                                           |
| News                                                                                                             | Events    |                                   |                                                           |
| sports week sports week will be start at 11 0 clock     New Admissions Admissions for Spring 2017 starting soon. |           | Next Week Next month Events Today | Login         Lost Password?<br>Student Registration      |

 Colleges and Academies. Also portal for students, teachers and parents is available to access complete students data.