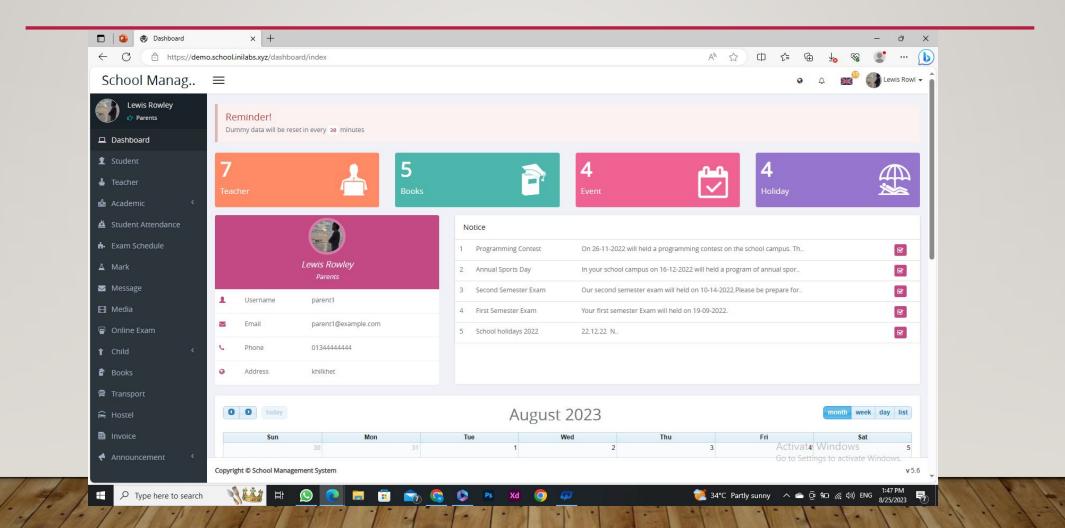

# ALPHA SCHOOL SOFTWARE

#### **PARENT PANNEL**



#### DASHBOARD



## STUDENT

| C 🗈 https://demo.              | .school.inilabs.xyz/student          |        |        | A* 🗘    | 0 7= 🕀 🖓 🗞                                       | Star 10        |
|--------------------------------|--------------------------------------|--------|--------|---------|--------------------------------------------------|----------------|
| School Manag                   | =                                    |        |        |         | o 4 📷 🕫                                          | Lewis Rowl -   |
| Lewis Rowley<br>Parents        | 1 Student                            |        |        |         | 묘 Dashb                                          | oard / Student |
| 🖵 Dashboard                    |                                      |        |        |         | Sele