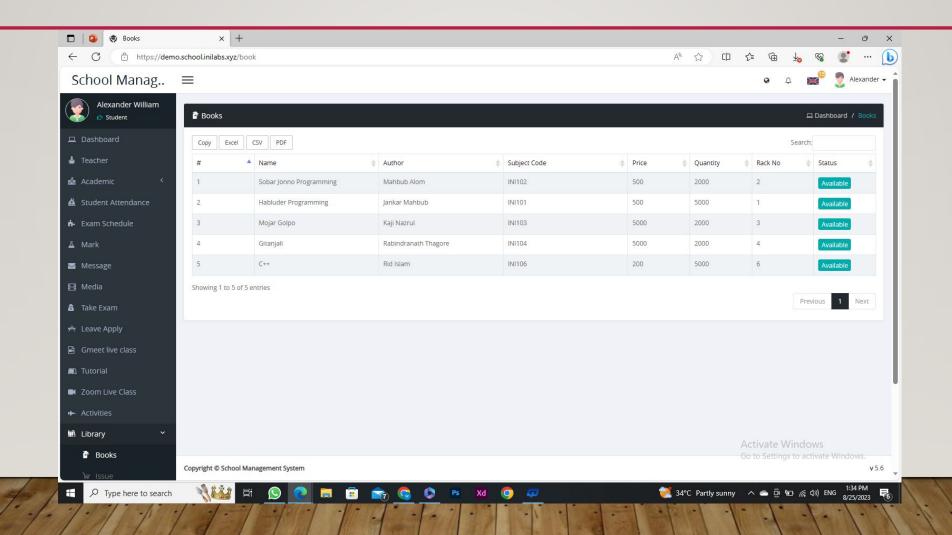

# ALPHA SCHOOL SOFTWARE

**STUDENT PANNEL** 

### **DASHBOARD**



### **TEACHER**



# **ACADEMIC > SUBJECT**



## **ACADEMIC > SYLLABUS**



## **ACADEMIC > ASSIGNMENT**



### **ACADEMIC > ROUTINE**



### STUDENT ATTENDANCE



## **EXAM SCHEDULE**



## **MARK**



### **MESSAGE**



## **MEDIA**



### **TAKE EXAM**



## **LEAVE APPLY**



## **GMEET LIVE CLASS**



## **TUTORIAL**



## **ZOOM LIVE CLASS**



### **ACTIVITIES**



## LIBRARY > BOOKS



## LIBRARY > ISSUE



## LIBRARY > E-BOOKS



## **TRANSPORT**



## **HOSTEL**



## **INVOICE**



## **ANNOUNCEMENT > NOTICE**



## **ANNOUNCEMENT > EVENT**



## **ANNOUNCEMENT > HOLIDAY**



## **THANK YOU!**

CALL US AT +1 (312) 800-9636 (CHICAGO) +92 300 4089119 (PAKISTAN)