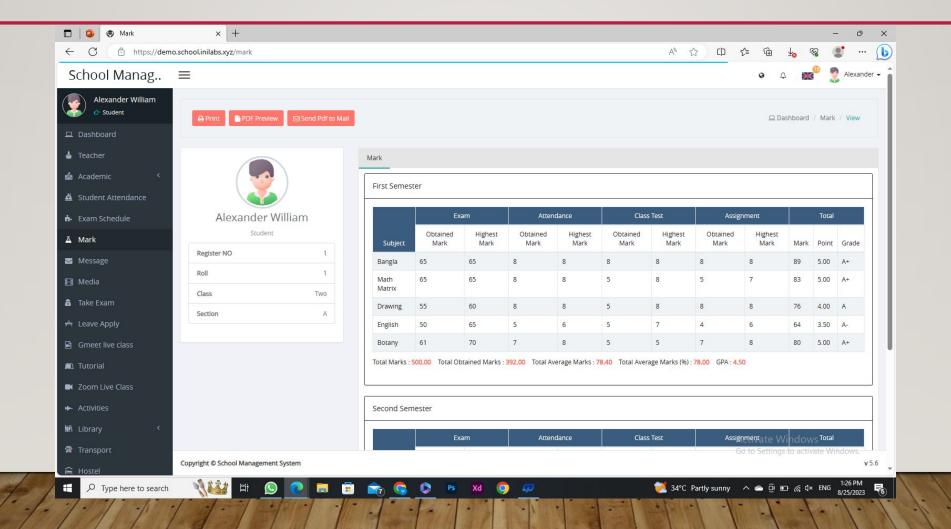

# ALPHA SCHOOL SOFTWARE

**STUDENT PANNEL** 

### **DASHBOARD**



### **TEACHER**



# **ACADEMIC > SUBJECT**



## **ACADEMIC > SYLLABUS**



## **ACADEMIC > ASSIGNMENT**



### **ACADEMIC > ROUTINE**



### STUDENT ATTENDANCE



## **EXAM SCHEDULE**



## **MARK**



### **MESSAGE**



## **MEDIA**



### **TAKE EXAM**



## **LEAVE APPLY**



## **GMEET LIVE CLASS**



## **TUTORIAL**



## **ZOOM LIVE CLASS**



### **ACTIVITIES**



## LIBRARY > BOOKS



## LIBRARY > ISSUE



## LIBRARY > E-BOOKS



## **TRANSPORT**



## **HOSTEL**



## **INVOICE**



## **ANNOUNCEMENT > NOTICE**



## **ANNOUNCEMENT > EVENT**



## **ANNOUNCEMENT > HOLIDAY**



## **THANK YOU!**

CALL US AT +1 (312) 800-9636 (CHICAGO) +92 300 4089119 (PAKISTAN)