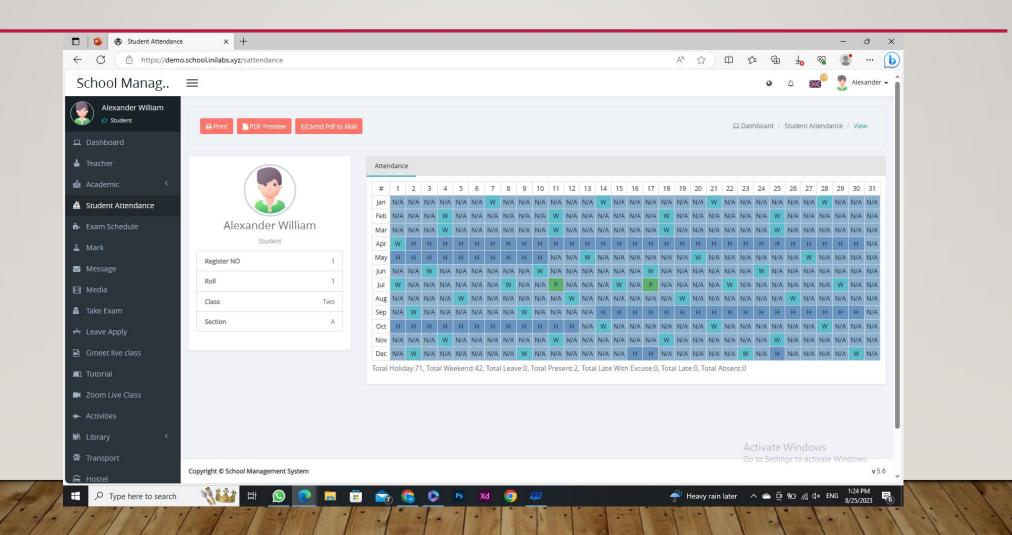

# ALPHA SCHOOL SOFTWARE

**STUDENT PANNEL** 

### **DASHBOARD**



### **TEACHER**



# **ACADEMIC > SUBJECT**



## **ACADEMIC > SYLLABUS**



## **ACADEMIC > ASSIGNMENT**



### **ACADEMIC > ROUTINE**



### STUDENT ATTENDANCE



## **EXAM SCHEDULE**



## **MARK**



### **MESSAGE**



## **MEDIA**



### **TAKE EXAM**



## **LEAVE APPLY**



## **GMEET LIVE CLASS**



## **TUTORIAL**



## **ZOOM LIVE CLASS**



### **ACTIVITIES**



## LIBRARY > BOOKS



## LIBRARY > ISSUE



## LIBRARY > E-BOOKS



## **TRANSPORT**



## **HOSTEL**



## **INVOICE**



## **ANNOUNCEMENT > NOTICE**



## **ANNOUNCEMENT > EVENT**



## **ANNOUNCEMENT > HOLIDAY**



## **THANK YOU!**

CALL US AT +1 (312) 800-9636 (CHICAGO) +92 300 4089119 (PAKISTAN)