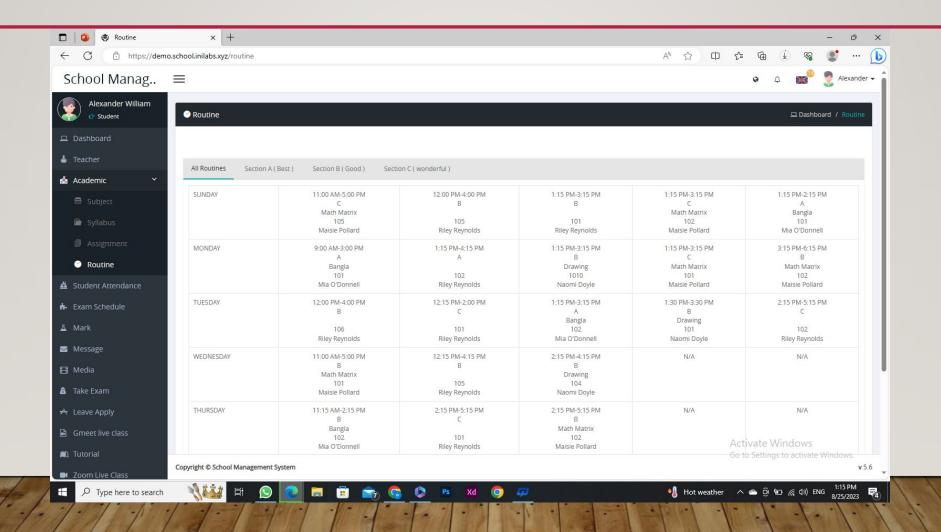

# ALPHA SCHOOL SOFTWARE

**STUDENT PANNEL** 

### **DASHBOARD**



### **TEACHER**



# **ACADEMIC > SUBJECT**



## **ACADEMIC > SYLLABUS**



## **ACADEMIC > ASSIGNMENT**



### **ACADEMIC > ROUTINE**



### STUDENT ATTENDANCE



## **EXAM SCHEDULE**



## **MARK**



### **MESSAGE**



## **MEDIA**



### **TAKE EXAM**



## **LEAVE APPLY**



## **GMEET LIVE CLASS**



## **TUTORIAL**



## **ZOOM LIVE CLASS**



### **ACTIVITIES**



## LIBRARY > BOOKS



## LIBRARY > ISSUE



## LIBRARY > E-BOOKS



## **TRANSPORT**



## **HOSTEL**



## **INVOICE**



## **ANNOUNCEMENT > NOTICE**



## **ANNOUNCEMENT > EVENT**



## **ANNOUNCEMENT > HOLIDAY**



## **THANK YOU!**

CALL US AT +1 (312) 800-9636 (CHICAGO) +92 300 4089119 (PAKISTAN)