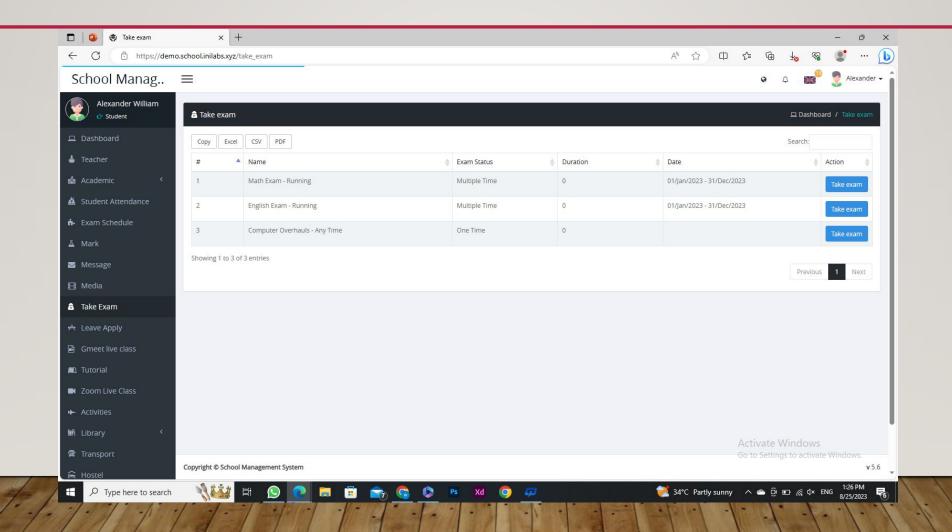

# ALPHA SCHOOL SOFTWARE

**STUDENT PANNEL** 

### **DASHBOARD**



### **TEACHER**



# **ACADEMIC > SUBJECT**



## **ACADEMIC > SYLLABUS**



## **ACADEMIC > ASSIGNMENT**



### **ACADEMIC > ROUTINE**



### STUDENT ATTENDANCE



## **EXAM SCHEDULE**



## **MARK**



### **MESSAGE**



## **MEDIA**



### **TAKE EXAM**



## **LEAVE APPLY**



## **GMEET LIVE CLASS**



## **TUTORIAL**



## **ZOOM LIVE CLASS**



### **ACTIVITIES**



## LIBRARY > BOOKS



## LIBRARY > ISSUE



## LIBRARY > E-BOOKS



## **TRANSPORT**



## **HOSTEL**



## **INVOICE**



## **ANNOUNCEMENT > NOTICE**



## **ANNOUNCEMENT > EVENT**



## **ANNOUNCEMENT > HOLIDAY**



## **THANK YOU!**

CALL US AT +1 (312) 800-9636 (CHICAGO) +92 300 4089119 (PAKISTAN)