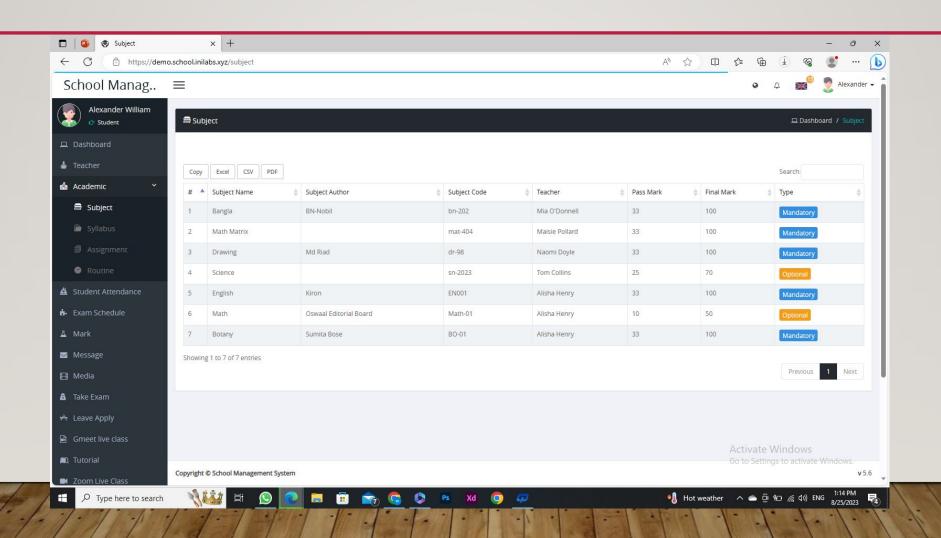

# ALPHA SCHOOL SOFTWARE

**STUDENT PANNEL** 

### **DASHBOARD**



### **TEACHER**



# **ACADEMIC > SUBJECT**



## **ACADEMIC > SYLLABUS**



## **ACADEMIC > ASSIGNMENT**



### **ACADEMIC > ROUTINE**



### STUDENT ATTENDANCE



## **EXAM SCHEDULE**



## **MARK**



### **MESSAGE**



## **MEDIA**



### **TAKE EXAM**



## **LEAVE APPLY**



## **GMEET LIVE CLASS**



## **TUTORIAL**



## **ZOOM LIVE CLASS**



### **ACTIVITIES**



## LIBRARY > BOOKS



## LIBRARY > ISSUE



## LIBRARY > E-BOOKS



## **TRANSPORT**



## **HOSTEL**



## **INVOICE**



## **ANNOUNCEMENT > NOTICE**



## **ANNOUNCEMENT > EVENT**



## **ANNOUNCEMENT > HOLIDAY**



## **THANK YOU!**

CALL US AT +1 (312) 800-9636 (CHICAGO) +92 300 4089119 (PAKISTAN)