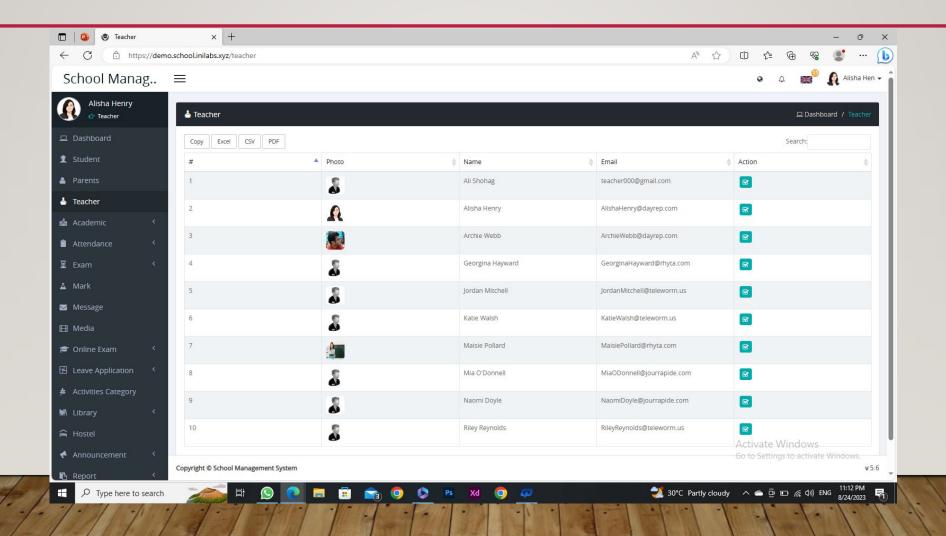

# ALPHA SCHOOL SOFTWARE

**TEACHER PANNEL** 

## **DASHBOARD**



# **STUDENT**



# **PARENTS**



## **TEACHER**



# **ACADEMIC > SUBJECT**



# **ACADEMIC > SYLLABUS**



## **ACADEMIC > ASSIGNMENT**



# **ACADEMIC > ROUTINE**



## ATTENDANCE > STUDENT ATTENDANCE



## ATTENDANCE > TEACHER ATTENDANCE



# **ATTENDANCE > USER ATTENDANCE**



# **EXAM > EXAM SCHEDULE**



# **EXAM > EXAM ATTENDANCE**



# **MARK**



# **MESSAGE**



# **MEDIA**



# **ONLINE EXAM > QUESTION GROUP**



# **ONLINE EXAM > QUESTION LEVEL**



# **ONLINE EXAM > QUESTION BANK**



## **ONLINE EXAM > ONLINE EXAM**



# **ONLINE EXAM > INSTRUCTION**



# LEAVE APPLICATION > LEAVE ASSIGN



## LEAVE APPLICATION > LEAVE APPLY



# **ACTIVITIES CATEGORIES**



# LIBRARY > ISSUE



# LIBRARY > E-BOOK



# **HOSTEL**



## **ANNOUNCEMENT > NOTICE**



## **ANNOUNCEMENT > EVENT**



## **ANNOUNCEMENT > HOLIDAY**



# **REPORT >