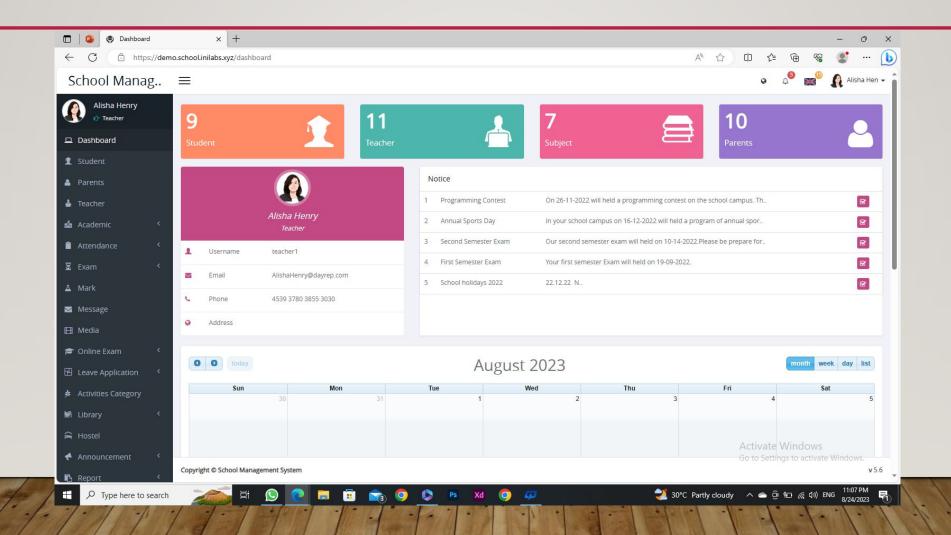

# ALPHA SCHOOL SOFTWARE

**TEACHER PANNEL** 

## **DASHBOARD**



# **STUDENT**



# **PARENTS**



## **TEACHER**



# **ACADEMIC > SUBJECT**



# **ACADEMIC > SYLLABUS**



## **ACADEMIC > ASSIGNMENT**



# **ACADEMIC > ROUTINE**



## ATTENDANCE > STUDENT ATTENDANCE



## ATTENDANCE > TEACHER ATTENDANCE



# **ATTENDANCE > USER ATTENDANCE**



# **EXAM > EXAM SCHEDULE**



# **EXAM > EXAM ATTENDANCE**



# **MARK**



# **MESSAGE**



# **MEDIA**



# **ONLINE EXAM > QUESTION GROUP**



# **ONLINE EXAM > QUESTION LEVEL**



# **ONLINE EXAM > QUESTION BANK**



## **ONLINE EXAM > ONLINE EXAM**



# **ONLINE EXAM > INSTRUCTION**



# LEAVE APPLICATION > LEAVE ASSIGN



## LEAVE APPLICATION > LEAVE APPLY



# **ACTIVITIES CATEGORIES**



# LIBRARY > ISSUE



# LIBRARY > E-BOOK



# **HOSTEL**



## **ANNOUNCEMENT > NOTICE**



## **ANNOUNCEMENT > EVENT