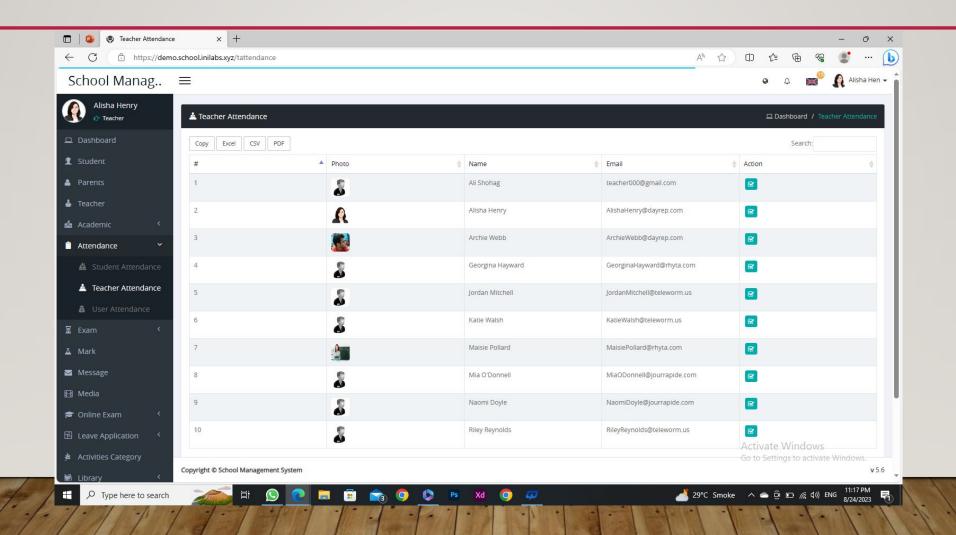

# ALPHA SCHOOL SOFTWARE

**TEACHER PANNEL** 

## **DASHBOARD**



# **STUDENT**



# **PARENTS**



## **TEACHER**



# **ACADEMIC > SUBJECT**



# **ACADEMIC > SYLLABUS**



## **ACADEMIC > ASSIGNMENT**



# **ACADEMIC > ROUTINE**



## ATTENDANCE > STUDENT ATTENDANCE



## ATTENDANCE > TEACHER ATTENDANCE



# **ATTENDANCE > USER ATTENDANCE**



# **EXAM > EXAM SCHEDULE**



# **EXAM > EXAM ATTENDANCE**



# **MARK**



# **MESSAGE**



# **MEDIA**



# **ONLINE EXAM > QUESTION GROUP**



# **ONLINE EXAM > QUESTION LEVEL**



# **ONLINE EXAM > QUESTION BANK**



## **ONLINE EXAM > ONLINE EXAM**



# **ONLINE EXAM > INSTRUCTION**



# LEAVE APPLICATION > LEAVE ASSIGN



## LEAVE APPLICATION > LEAVE APPLY



# **ACTIVITIES CATEGORIES**



# LIBRARY > ISSUE



# LIBRARY > E-BOOK



# **HOSTEL**



## **ANNOUNCEMENT > NOTICE**



## **ANNOUNCEMENT > EVENT**



## **ANNOUNCEMENT > HOLIDAY**



# **REPORT > CLASS REPORT**



## **REPORT > STUDENT REPORT**



## **REPORT > ID CARD REPORT**



# **REPORT > ADMIT CARD REPORT**



# **REPORT > ATTENDANCE OVERVIEW REPORT**



# **REPORT > LIBRARY BOOKS