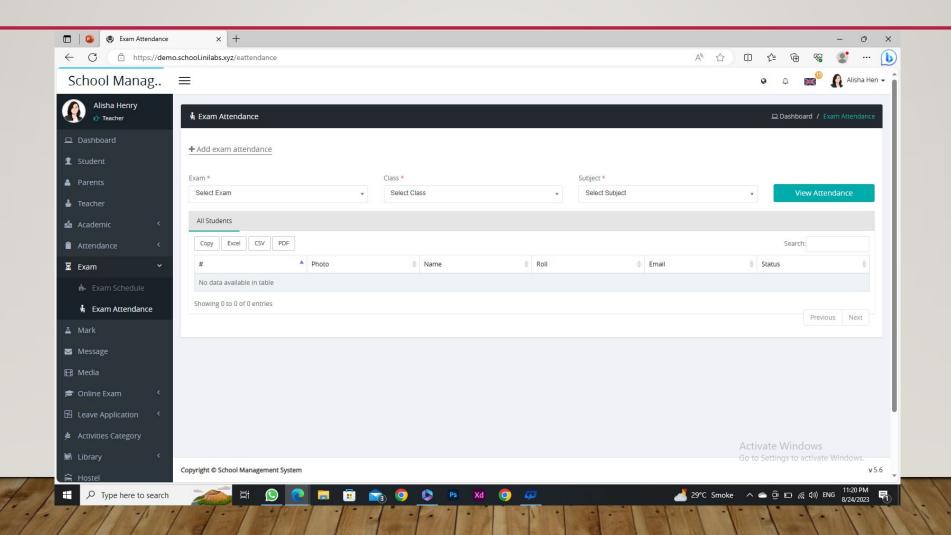

# ALPHA SCHOOL SOFTWARE

**TEACHER PANNEL** 

## **DASHBOARD**



# **STUDENT**



# **PARENTS**



## **TEACHER**



# **ACADEMIC > SUBJECT**



# **ACADEMIC > SYLLABUS**



## **ACADEMIC > ASSIGNMENT**



# **ACADEMIC > ROUTINE**



## ATTENDANCE > STUDENT ATTENDANCE



## ATTENDANCE > TEACHER ATTENDANCE



# **ATTENDANCE > USER ATTENDANCE**



# **EXAM > EXAM SCHEDULE**



# **EXAM > EXAM ATTENDANCE**



# **MARK**



# **MESSAGE**



# **MEDIA**



# **ONLINE EXAM > QUESTION GROUP**



# **ONLINE EXAM > QUESTION LEVEL**



# **ONLINE EXAM > QUESTION BANK**



## **ONLINE EXAM > ONLINE EXAM**



# **ONLINE EXAM > INSTRUCTION**



# LEAVE APPLICATION > LEAVE ASSIGN



## LEAVE APPLICATION > LEAVE APPLY



# **ACTIVITIES CATEGORIES**



# LIBRARY > ISSUE



# LIBRARY > E-BOOK



# **HOSTEL**



## **ANNOUNCEMENT > NOTICE**



## **ANNOUNCEMENT > EVENT**



## **ANNOUNCEMENT > HOLIDAY**



# **REPORT > CLASS REPORT**



## **REPORT > STUDENT REPORT**



## **REPORT > ID CARD REPORT**



# **REPORT > ADMIT CARD REPORT**



# **REPORT > ATTENDANCE OVERVIEW REPORT**



# **REPORT > LIBRARY BOOKS REPORT**



# **REPORT > LIBRARY CARD REPORT**



# **REPORT > LIBRARY BOOK ISSUE REPORT**



# **R